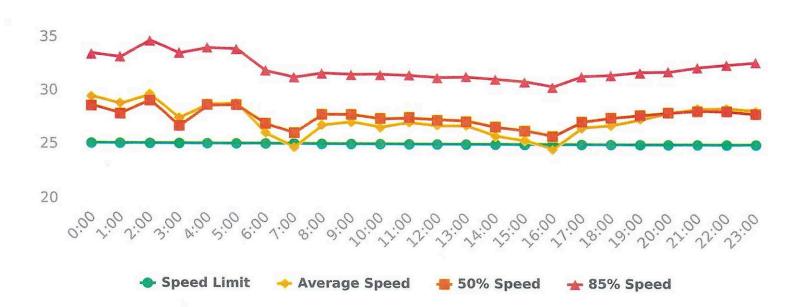

# **Extended Speed Summary**

E. Baltimore St, WB

Start: 2024-03-02 End: 2024-03-28 Times: 0:00:00-23:59:59

## **Overall Summary**

Total Days of Data: 25 Speed Limit: 25 Average Speed: 26.49 50th Percentile Speed: 27.12 85th Percentile Speed: 31.46 Pace Speed Range: 23-33 Violation Threshold: Speed Limit + 10 Speed Range: 1 to 150

Minimum Speed: 5 Maximum Speed: 80 Display Mode: Speed Display Average Volume per Day: 4066.4 Total Volume: 101661

### Extended Speed Summary E. Baltimore St, WB

**ALL TRAFFIC** 

#### Start: 2024-03-02 End: 2024-03-28

Times: 0:00:00-23:59:59

Violation Threshold: Speed Limit + 10

Speed Range: 1 to 150

| Time                         | Sign<br>Mode     | Speed<br>Limit | Total #<br>Vehicles | Total #<br>Violator | %<br>Violator | Avg #<br>Vehicles | Avg #<br>Violators | Min<br>Speed | Max<br>Speed | Avg<br>Speed | 50%<br>Speed | 85%<br>Speed | Sign<br>Effectiveness |
|------------------------------|------------------|----------------|---------------------|---------------------|---------------|-------------------|--------------------|--------------|--------------|--------------|--------------|--------------|-----------------------|
| 0:00                         | Speed<br>Display | 25             | 673                 | 71                  | 10.5%         | 29.3              | 3.1                | 5            | 66           | 29.3         | 28.5         | 33.3         | 67.8%                 |
| 1:00                         | Speed<br>Display | 25             | 493                 | 49                  | 9.9%          | 21.4              | 2.1                | 7            | 62           | 28.6         | 27.7         | 33.0         | 61.7%                 |
| 2:00                         | Speed<br>Display | 25             | 572                 | 82                  | 14.3%         | 26.0              | 3.7                | 9            | 80           | 29.5         | 29.0         | 34.6         | 64.6%                 |
| 3:00                         | Speed<br>Display | 25             | 486                 | 50                  | 10.3%         | 21.1              | 2.2                | 5            | 80           | 27.3         | 26.6         | 33.4         | 65.5%                 |
| 4:00                         | Speed<br>Display | 25             | 959                 | 114                 | 11.9%         | 41.7              | 5.0                | 5            | 48           | 28.6         | 28.5         | 33.9         | 70.0%                 |
| 5:00                         | Speed<br>Display | 25             | 2152                | 212                 | 9.9%          | 89.7              | 8.8                | 5            | 50           | 28.7         | 28.6         | 33.8         | 67.5%                 |
| 6:00                         | Speed<br>Display | 25             | 3784                | 184                 | 4.9%          | 157.7             | 7.7                | 5            | 59           | 25.9         | 26.8         | 31.8         | 70.7%                 |
| 7:00                         | Speed<br>Display | 25             | 5890                | 201                 | 3.4%          | 245.4             | 8.4                | 5            | 47           | 24.6         | 26.0         | 31.2         | 74.3%                 |
| 8:00                         | Speed<br>Display | 25             | 5439                | 184                 | 3.4%          | 226.6             | 7.7                | 5            | 46           | 26.7         | 27.7         | 31.6         | 69.1%                 |
| 9:00                         | Speed<br>Display | 25             | 5790                | 212                 | 3.7%          | 241.3             | 8.8                | 5            | 48           | 27.0         | 27.7         | 31.5         | 68.4%                 |
| 10:00                        | Speed<br>Display | 25             | 6156                | 201                 | 3.3%          | 256.5             | 8.4                | 5            | 45           | 26.5         | 27.3         | 31.5         | 69.1%                 |
| 11:00                        | Speed<br>Display | 25             | 6356                | 199                 | 3.1%          | 264.8             | 8.3                | 5            | 45           | 27.0         | 27.4         | 31.4         | 68.7%                 |
| 12:00                        | Speed<br>Display | 25             | 6313                | 191                 | 3.0%          | 274.5             | 8.3                | 5            | 50           | 26.7         | 27.3         | 31.2         | 69.9%                 |
| 13:00                        | Speed<br>Display | 25             | 6049                | 170                 | 2.8%          | 263.0             | 7.4                | 5            | 59           | 26.7         | 27.1         | 31.3         | 71.3%                 |
| 14:00                        | Speed<br>Display | 25             | 6932                | 179                 | 2.6%          | 301.4             | 7.8                | 5            | 48           | 25.7         | 26.5         | 31.0         | 70.2%                 |
| 15:00                        | Speed<br>Display | 25             | 7528                | 163                 | 2.2%          | 327.3             | 7.1                | 5            | 50           | 25.3         | 26.3         | 30.8         | 71.0%                 |
| 16:00                        | Speed<br>Display | 25             | 7971                | 166                 | 2.1%          | 346.6             | 7.2                | 5            | 63           | 24.5         | 25.7         | 30.4         | 73.7%                 |
| 17:00                        | Speed<br>Display | 25             | 7201                | 210                 | 2.9%          | 300.0             | 8.8                | 5            | 49           | 26.5         | 27.1         | 31.3         | 74.3%                 |
| 18:00                        | Speed<br>Display | 25             | 6122                | 193                 | 3.2%          | 255.1             | 8.0                | 5            | 47           | 26.7         | 27.4         | 31.5         | 73.7%                 |
| 19:00                        | Speed<br>Display | 25             | 5026                | 180                 | 3.6%          | 209.4             | 7.5                | 5            | 47           | 27.3         | 27.7         | 31.7         | 69.3%                 |
| 20:00                        | Speed<br>Display | 25             | 3755                | 150                 | 4.0%          | 156.5             | 6.3                | 5            | 52           | 27.9         | 27.9         | 31.8         | 66.0%                 |
| 21:00                        | Speed<br>Display | 25             | 2883                | 159                 | 5.5%          | 120.1             | 6.6                | 5            | 51           | 28.3         | 28.1         | 32.2         | 68.6%                 |
| 22:00                        | Speed<br>Display | 25             | 1865                | 127                 | 6.8%          | 77.7              | 5.3                | 6            | 62           | 28.3         | 28.1         | 32.4         | 64.6%                 |
| 23:00                        | Speed<br>Display | 25             | 1266                | 81                  | 6.4%          | 52.8              | 3.4                | 6            | 48           | 28.1         | 27.8         | 32.6         | 62.9%                 |
| Total<br>/olumes/<br>Avg     |                  |                | 101661              | 3728                | 3.7%          | 4305.8            | 157.9              | 5            | 80           | 27.2         | 27.4         | 32.0         | 68.9%                 |
| Fotal/Avg<br>w/o<br>Feedback |                  |                | 0                   | 0                   | 0             | 0.0               | 0.0                | n/a          | n/a          | n/a          | n/a          | n/a          | n/a                   |
| Fotal/Avg<br>w/<br>Feedback  |                  |                | 101661              | 3728                | 3.7%          | 4305.8            | 157.9              | 5            | 80           | 27.2         | 27.4         | 32.0         | 68.9%                 |