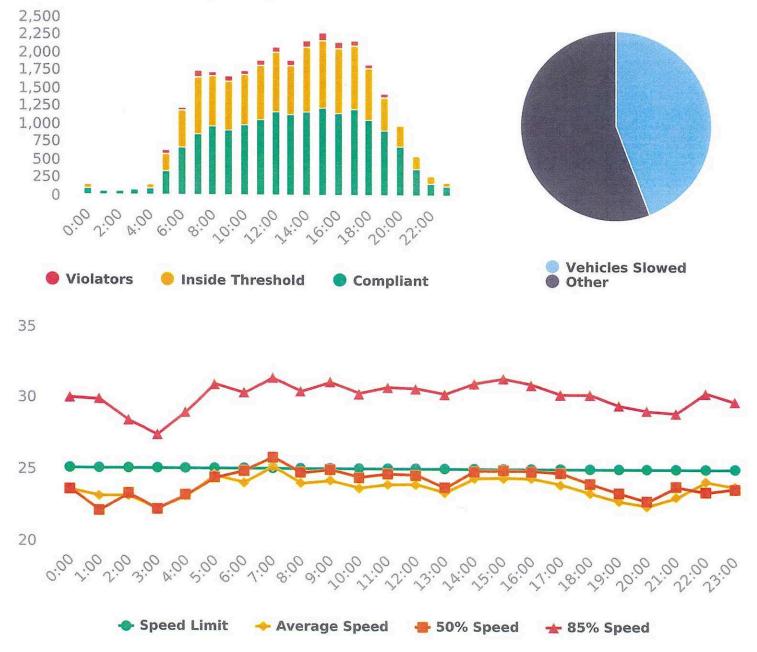

#### Extended Speed Summary Allison ST NB, NB

Start: 2024-03-07 End: 2024-03-21 Times: 0:00:00-23:59:59

## **Overall Summary**

Total Days of Data: 15 Speed Limit: 25 Average Speed: 23.91 50th Percentile Speed: 24.48 85th Percentile Speed: 30.51 Pace Speed Range: 20-30 Violation Threshold: Speed Limit + 10 Speed Range: 1 to 150

Minimum Speed: 10 Maximum Speed: 61 Display Mode: Speed Display Average Volume per Day: 1948.5 Total Volume: 29228

## Extended Speed Summary Allison ST NB, NB

**ALL TRAFFIC** 

SOLUTIONS

# Start: 2024-03-07 End: 2024-03-21

Times: 0:00:00-23:59:59

Violation Threshold: Speed Limit + 10

Speed Range: 1 to 150

| Time                         | Sign<br>Mode     | Speed<br>Limit | Total #<br>Vehicles | Total #<br>Violator | %<br>Violator | Avg #<br>Vehicles | Avg #<br>Violators | Min<br>Speed | Max<br>Speed | Avg<br>Speed | 50%<br>Speed | 85%<br>Speed | Sign<br>Effectiveness |
|------------------------------|------------------|----------------|---------------------|---------------------|---------------|-------------------|--------------------|--------------|--------------|--------------|--------------|--------------|-----------------------|
| 0:00                         | Speed<br>Display | 25             | 151                 | 9                   | 6.0%          | 10.8              | 0.6                | 10           | 38           | 23.5         | 23.5         | 30.0         | 43.2%                 |
| 1:00                         | Speed<br>Display | 25             | 71                  | 3                   | 4.2%          | 5.1               | 0.2                | 10           | 48           | 23.1         | 22.0         | 29.8         | 43.8%                 |
| 2:00                         | Speed<br>Display | 25             | 79                  | 2                   | 2.5%          | 6.1               | 0.2                | 10           | 41           | 23.1         | 23.2         | 28.4         | 48.2%                 |
| 3:00                         | Speed<br>Display | 25             | 94                  | 0                   | 0.0%          | 6.7               | 0.0                | 10           | 35           | 22.2         | 22.2         | 27.4         | 57.6%                 |
| 4:00                         | Speed<br>Display | 25             | 164                 | 9                   | 5.5%          | 11.7              | 0.6                | 10           | 47           | 23.1         | 23.1         | 29.0         | 47.6%                 |
| 5:00                         | Speed<br>Display | 25             | 623                 | 43                  | 6.9%          | 44.5              | 3.1                | 10           | 45           | 24.5         | 24.3         | 30.9         | 46.9%                 |
| 6:00                         | Speed<br>Display | 25             | 1224                | 48                  | 3.9%          | 87.4              | 3.4                | 10           | 53           | 24.0         | 24.8         | 30.3         | 47.2%                 |
| 7:00                         | Speed<br>Display | 25             | 1743                | 87                  | 5.0%          | 124.5             | 6.2                | 10           | 52           | 25.1         | 25.8         | 31.3         | 50.0%                 |
| 8:00                         | Speed<br>Display | 25             | 1727                | 56                  | 3.2%          | 123.4             | 4.0                | 10           | 44           | 24.0         | 24.7         | 30.4         | 45.5%                 |
| 9:00                         | Speed<br>Display | 25             | 1669                | 83                  | 5.0%          | 119.2             | 5.9                | 10           | 55           | 24.2         | 24.9         | 31.1         | 43.0%                 |
| 10:00                        | Speed<br>Display | 25             | 1733                | 56                  | 3.2%          | 115.5             | 3.7                | 10           | 43           | 23.7         | 24.4         | 30.3         | 43.5%                 |
| 11:00                        | Speed<br>Display | 25             | 1896                | 76                  | 4.0%          | 126.4             | 5.1                | 10           | 45           | 23.9         | 24.7         | 30.7         | 44.4%                 |
| 12:00                        | Speed<br>Display | 25             | 2080                | 83                  | 4.0%          | 138.7             | 5.5                | 10           | 49           | 23.9         | 24.6         | 30.6         | 43.1%                 |
| 13:00                        | Speed<br>Display | 25             | 1884                | 75                  | 4.0%          | 125.6             | 5.0                | 10           | 61           | 23.4         | 23.7         | 30.3         | 44.3%                 |
| 14:00                        | Speed<br>Display | 25             | 2164                | 91                  | 4.2%          | 144.3             | 6.1                | 10           | 49           | 24.4         | 24.9         | 31.0         | 44.7%                 |
| 15:00                        | Speed<br>Display | 25             | 2277                | 111                 | 4.9%          | 151.8             | 7.4                | 10           | 50           | 24.4         | 24.9         | 31.4         | 44.0%                 |
| 16:00                        | Speed<br>Display | 25             | 2156                | 106                 | 4.9%          | 143.7             | 7.1                | 10           | 47           | 24.4         | 24.9         | 30.9         | 42.0%                 |
| 17:00                        | Speed<br>Display | 25             | 2162                | 76                  | 3.5%          | 144.1             | 5.1                | 10           | 47           | 24.0         | 24.7         | 30.2         | 44.6%                 |
| 18:00                        | Speed<br>Display | 25             | 1835                | 61                  | 3.3%          | 122.3             | 4.1                | 10           | 51           | 23.3         | 24.0         | 30.2         | 43.2%                 |
| 19:00                        | Speed<br>Display | 25             | 1422                | 47                  | 3.3%          | 94.8              | 3.1                | 10           | 45           | 22.8         | 23.4         | 29.5         | 44.8%                 |
| 20:00                        | Speed<br>Display | 25             | 1003                | 30                  | 3.0%          | 66.9              | 2.0                | 10           | 47           | 22.4         | 22.8         | 29.1         | 40.3%                 |
| 21:00                        | Speed<br>Display | 25             | 580                 | 22                  | 3.8%          | 38.7              | 1.5                | 10           | 52           | 23.0         | 23.8         | 28.9         | 38.9%                 |
| 22:00                        | Speed<br>Display | 25             | 291                 | 20                  | 6.9%          | 19.4              | 1.3                | 10           | 53           | 24.2         | 23.4         | 30.4         | 38.8%                 |
| 23:00                        | Speed<br>Display | 25             | 200                 | 10                  | 5.0%          | 13.3              | 0.7                | 10           | 47           | 23.8         | 23.7         | 29.8         | 35.1%                 |
| Total<br>Volumes/<br>Avg     |                  |                | 29228               | 1204                | 4.1%          | 1984.9            | 81.9               | 10           | 61           | 23.7         | 24.0         | 30.1         | 44.4%                 |
| Total/Avg<br>w/o<br>Feedback |                  |                | 0                   | 0                   | 0             | 0.0               | 0.0                | n/a          | n/a          | n/a          | n/a          | n/a          | n/a                   |
| Total/Avg<br>w/<br>Feedback  |                  |                | 29228               | 1204                | 4.1%          | 1984.9            | 81.9               | 10           | 61           | 23.7         | 24.0         | 30.1         | 44.4%                 |