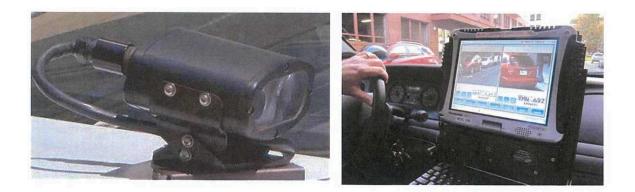

The License Plate Reader has been installed into Unit 802. It has encountered some technical gremlins, and the installer is working on the car as we speak to fix the outstanding issues.

The Greencastle Police Dept. has received numerous complaints of Criminal Mischief occurring at Jerome King Playground. Officers have been directed to maintain a heavy presence at the park, to get out of the patrol cars and walk around the park and respond to any violations accordingly. GPD has advised park management to invest in surveillance cameras where the perpetrators can be recorded doing nefarious activities and they will assist in identification as well as prosecution.