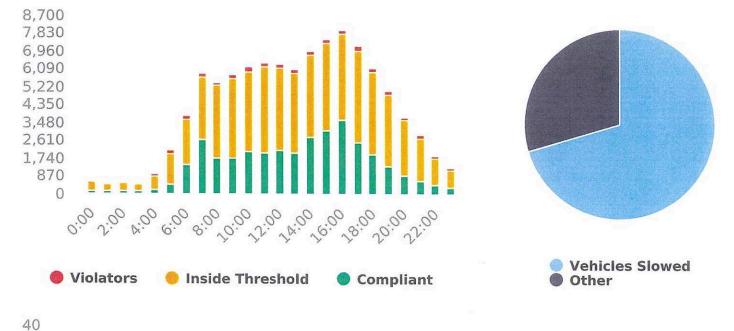

# **Extended Speed Summary**

E. Baltimore St, WB

Start: 2024-03-02 End: 2024-03-28 Times: 0:00:00-23:59:59

## **Overall Summary**

Total Days of Data: 25 Speed Limit: 25 Average Speed: 26.49 50th Percentile Speed: 27.12 85th Percentile Speed: 31.46 Pace Speed Range: 23-33 Violation Threshold: Speed Limit + 10 Speed Range: 1 to 150

Minimum Speed: 5 Maximum Speed: 80 Display Mode: Speed Display Average Volume per Day: 4066.4 Total Volume: 101661

### Extended Speed Summary E. Baltimore St, WB

**ALL TRAFFIC** 

#### Start: 2024-03-02 End: 2024-03-28

Times: 0:00:00-23:59:59

Violation Threshold: Speed Limit + 10

Speed Range: 1 to 150

| Time                         | Sign<br>Mode     | Speed<br>Limit | Total #<br>Vehicles | Total #<br>Violator | %<br>Violator | Avg #<br>Vehicles | Avg #<br>Violators | Min<br>Speed | Max<br>Speed | Avg<br>Speed | 50%<br>Speed | 85%<br>Speed | Sign<br>Effectiveness |
|------------------------------|------------------|----------------|---------------------|---------------------|---------------|-------------------|--------------------|--------------|--------------|--------------|--------------|--------------|-----------------------|
| 0:00                         | Speed<br>Display | 25             | 673                 | 71                  | 10.5%         | 29.3              | 3.1                | 5            | 66           | 29.3         | 28.5         | 33.3         | 67.8%                 |
| 1:00                         | Speed<br>Display | 25             | 493                 | 49                  | 9.9%          | 21.4              | 2.1                | 7            | 62           | 28.6         | 27.7         | 33.0         | 61.7%                 |
| 2:00                         | Speed<br>Display | 25             | 572                 | 82                  | 14.3%         | 26.0              | 3.7                | 9            | 80           | 29.5         | 29.0         | 34.6         | 64.6%                 |
| 3:00                         | Speed<br>Display | 25             | 486                 | 50                  | 10.3%         | 21.1              | 2.2                | 5            | 80           | 27.3         | 26.6         | 33.4         | 65.5%                 |
| 4:00                         | Speed<br>Display | 25             | 959                 | 114                 | 11.9%         | 41.7              | 5.0                | 5            | 48           | 28.6         | 28.5         | 33.9         | 70.0%                 |
| 5:00                         | Speed<br>Display | 25             | 2152                | 212                 | 9.9%          | 89.7              | 8.8                | 5            | 50           | 28.7         | 28.6         | 33.8         | 67.5%                 |
| 6:00                         | Speed<br>Display | 25             | 3784                | 184                 | 4.9%          | 157.7             | 7.7                | 5            | 59           | 25.9         | 26.8         | 31.8         | 70.7%                 |
| 7:00                         | Speed<br>Display | 25             | 5890                | 201                 | 3.4%          | 245.4             | 8.4                | 5            | 47           | 24.6         | 26.0         | 31.2         | 74.3%                 |
| 8:00                         | Speed<br>Display | 25             | 5439                | 184                 | 3.4%          | 226.6             | 7.7                | 5            | 46           | 26.7         | 27.7         | 31.6         | 69.1%                 |
| 9:00                         | Speed<br>Display | 25             | 5790                | 212                 | 3.7%          | 241.3             | 8.8                | 5            | 48           | 27.0         | 27.7         | 31.5         | 68.4%                 |
| 10:00                        | Speed<br>Display | 25             | 6156                | 201                 | 3.3%          | 256.5             | 8.4                | 5            | 45           | 26.5         | 27.3         | 31.5         | 69.1%                 |
| 11:00                        | Speed<br>Display | 25             | 6356                | 199                 | 3.1%          | 264.8             | 8.3                | 5            | 45           | 27.0         | 27.4         | 31.4         | 68.7%                 |
| 12:00                        | Speed<br>Display | 25             | 6313                | 191                 | 3.0%          | 274.5             | 8.3                | 5            | 50           | 26.7         | 27.3         | 31.2         | 69.9%                 |
| 13:00                        | Speed<br>Display | 25             | 6049                | 170                 | 2.8%          | 263.0             | 7.4                | 5            | 59           | 26.7         | 27.1         | 31.3         | 71.3%                 |
| 14:00                        | Speed<br>Display | 25             | 6932                | 179                 | 2.6%          | 301.4             | 7.8                | 5            | 48           | 25.7         | 26.5         | 31.0         | 70.2%                 |
| 15:00                        | Speed<br>Display | 25             | 7528                | 163                 | 2.2%          | 327.3             | 7.1                | 5            | 50           | 25.3         | 26.3         | 30.8         | 71.0%                 |
| 16:00                        | Speed<br>Display | 25             | 7971                | 166                 | 2.1%          | 346.6             | 7.2                | 5            | 63           | 24.5         | 25.7         | 30.4         | 73.7%                 |
| 17:00                        | Speed<br>Display | 25             | 7201                | 210                 | 2.9%          | 300.0             | 8.8                | 5            | 49           | 26.5         | 27.1         | 31.3         | 74.3%                 |
| 18:00                        | Speed<br>Display | 25             | 6122                | 193                 | 3.2%          | 255.1             | 8.0                | 5            | 47           | 26.7         | 27.4         | 31.5         | 73.7%                 |
| 19:00                        | Speed<br>Display | 25             | 5026                | 180                 | 3.6%          | 209.4             | 7.5                | 5            | 47           | 27.3         | 27.7         | 31.7         | 69.3%                 |
| 20:00                        | Speed<br>Display | 25             | 3755                | 150                 | 4.0%          | 156.5             | 6.3                | 5            | 52           | 27.9         | 27.9         | 31.8         | 66.0%                 |
| 21:00                        | Speed<br>Display | 25             | 2883                | 159                 | 5.5%          | 120.1             | 6.6                | 5            | 51           | 28.3         | 28.1         | 32.2         | 68.6%                 |
| 22:00                        | Speed<br>Display | 25             | 1865                | 127                 | 6.8%          | 77.7              | 5.3                | 6            | 62           | 28.3         | 28.1         | 32.4         | 64.6%                 |
| 23:00                        | Speed<br>Display | 25             | 1266                | 81                  | 6.4%          | 52.8              | 3.4                | 6            | 48           | 28.1         | 27.8         | 32.6         | 62.9%                 |
| Total<br>/olumes/<br>Avg     |                  |                | 101661              | 3728                | 3.7%          | 4305.8            | 157.9              | 5            | 80           | 27.2         | 27.4         | 32.0         | 68.9%                 |
| Fotal/Avg<br>w/o<br>Feedback |                  |                | 0                   | 0                   | 0             | 0.0               | 0.0                | n/a          | n/a          | n/a          | n/a          | n/a          | n/a                   |
| Fotal/Avg<br>w/<br>Feedback  |                  |                | 101661              | 3728                | 3.7%          | 4305.8            | 157.9              | 5            | 80           | 27.2         | 27.4         | 32.0         | 68.9%                 |