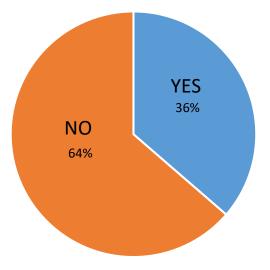

roadways? Yes No

2. Are you in favor of calming measures over the entire length of Moss Spring Avenue? Yes No

3. Are you in favor of calming measures over the entire length of Brookview Drive? Yes No

4. Are you in favor of constructing a roundabout at the intersection of Allison Street, Walter Avenue and Moss Spring Avenue? Yes No