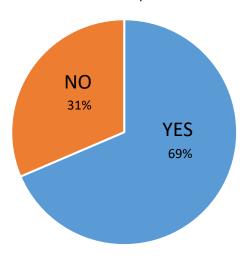

5. Are you in favor of installing stop signs and crosswalks at all intersections on Moss Spring Avenue, Brookview Drive, Meadowview Circle, and Forest View Drive? Yes No

6. Are you in favor of designating and painting a new crosswalk with traffic stop signs across Brookview Dr approximately half way on street to deter speeding? Yes No