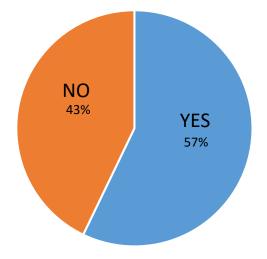

roadways? Yes No

2. Are you in favor of calming measures over the entire length of Moss Spring Avenue? Yes No

3. Are you in favor of calming measures over the entire length of Brookview Drive? Yes No

4. Are you in favor of constructing a roundabout at the intersection of Allison Street, Walter Avenue and Moss Spring Avenue? Yes No