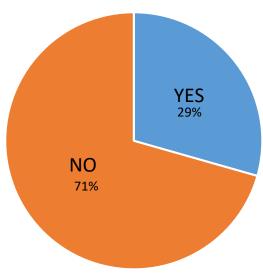

5. Are you in favor of installing stop signs and crosswalks at all intersections on Moss Spring Avenue, Brookview Drive, Meadowview Circle, and Forest View Drive? Yes No

6. Are you in favor of designating and painting a new crosswalk with traffic stop signs across Brookview Dr approximately half way on street to deter speeding? Yes No