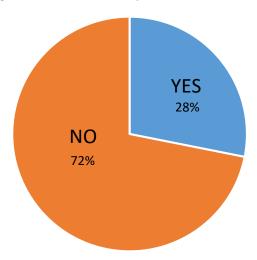

5. Are you in favor of installing stop signs and crosswalks at all intersections on Moss Spring Avenue, Brookview Drive, Meadowview Circle, and Forest View Drive? Yes No

6. Are you in favor of designating and painting a new crosswalk with traffic stop signs across Brookview Dr approximately half way on street to deter speeding? Yes No