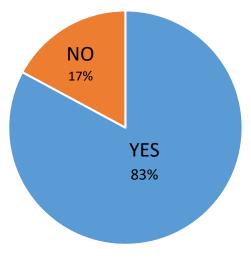

## Moss Spring Community Survey Results – Proposed Buchanan Flats Development Traffic Impact

1. Are you in favor of traffic calming measures being constructed on the Moss Spring Avenue and Brookview Drive

roadways? Yes No

2. Are you in favor of calming measures over the entire length of Moss Spring Avenue? Yes No

3. Are you in favor of calming measures over the entire length of Brookview Drive? Yes No

4. Are you in favor of constructing a roundabout at the intersection of Allison Street, Walter Avenue and Moss Spring Avenue? Yes No