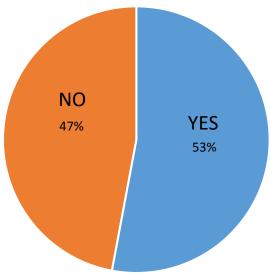

7. Are you in favor of speed tables as raised road traffic speed control devices? Yes No

8. Are you in favor of constructing center of the roadway medians to narrow roadways? Yes No

9. Are you in favor of adding bicycle lanes, thereby eliminating parking on the road? Yes No