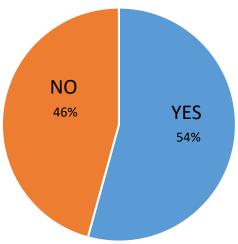

roadways? Yes No

2. Are you in favor of calming measures over the entire length of Moss Spring Avenue? Yes No

3. Are you in favor of calming measures over the entire length of Brookview Drive? Yes No

4. Are you in favor of constructing a roundabout at the intersection of Allison Street, Walter Avenue and Moss Spring Avenue? Yes No