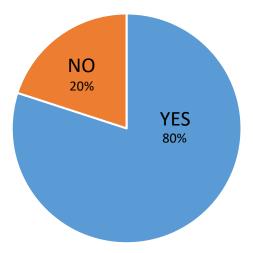

roadways? Yes No

2. Are you in favor of calming measures over the entire length of Moss Spring Avenue? Yes No

3. Are you in favor of calming measures over the entire length of Brookview Drive? Yes No

4. Are you in favor of constructing a roundabout at the intersection of Allison Street, Walter Avenue and Moss Spring Avenue? Yes No