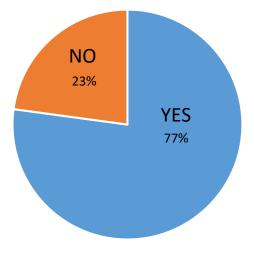

5. Are you in favor of installing stop signs and crosswalks at all intersections on Moss Spring Avenue, Brookview Drive, Meadowview Circle, and Forest View Drive? Yes No

6. Are you in favor of designating and painting a new crosswalk with traffic stop signs across Brookview Dr approximately half way on street to deter speeding? Yes No