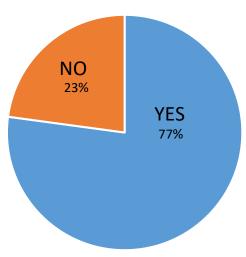

roadways? Yes No

2. Are you in favor of calming measures over the entire length of Moss Spring Avenue? Yes No

3. Are you in favor of calming measures over the entire length of Brookview Drive? Yes No

4. Are you in favor of constructing a roundabout at the intersection of Allison Street, Walter Avenue and Moss Spring Avenue? Yes No